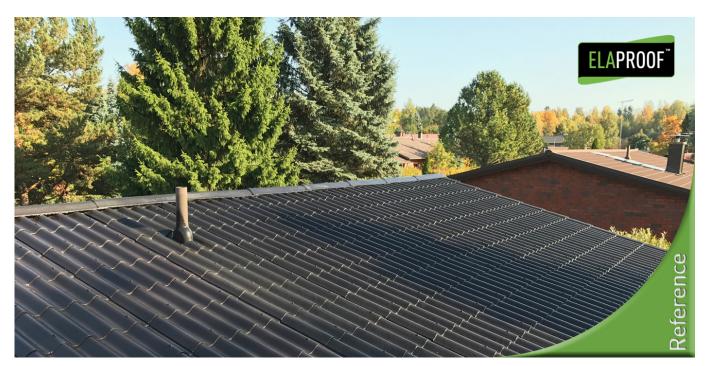

## Arbejdserklæring

Coating work for the Fibre-cement roof performed by Build Care Oy. The behavior of the ElaProof coating has been monitored since the beginning of the coating work. In the reference pictures, on the left are the pictures of the coating work, which was carried out in 08/2017, on the right are the follow-up pictures from the inspection visit in 04/2021.